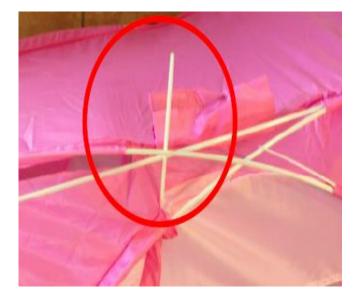

## PLAYTIME PALS MULTI-CHARACTER POP-UP HIDEAWAY HUT

The fiberglass rods on the tent may break which could pose a sharp edge or laceration hazard.

| HD Item    | UPC #        | Character |
|------------|--------------|-----------|
| 1002640738 | 612634119036 | SHARK     |
| 1002640744 | 612634119043 | LION      |
| 1002645229 | 612634119012 | HIPPO     |
| 1002645255 | 612634119029 | DOG       |