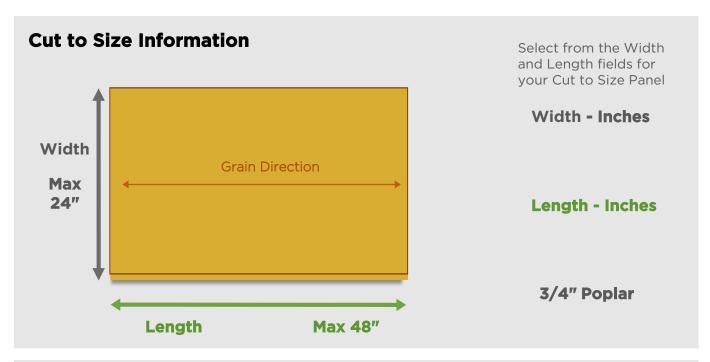

## **Terms & Conditions**

The panel will be manufactured and cut by Columbia Forest Products, to the dimensions specified. Cut to Size panels are Non-Refundable, and any left over material from the cutting operation will be discarded. Shipment from the cutting operation normally occurs 3-5 business days from date of order.