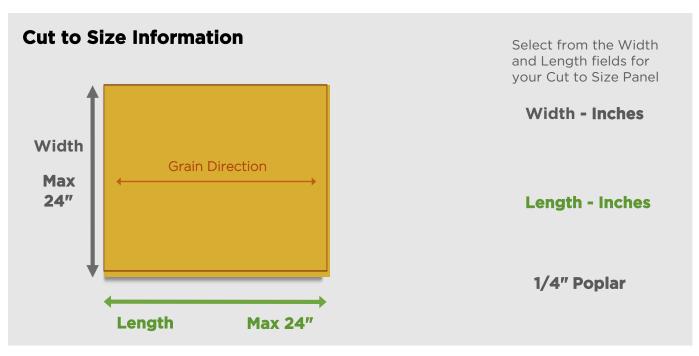

## **Terms & Conditions**

The panel will be manufactured and cut by Columbia Forest Products, to the dimensions specified. Cut to Size panels are Non-Refundable, and any left over material from the cutting operation will be discarded. Shipment from the cutting operation normally occurs 3-5 business days from date of order.