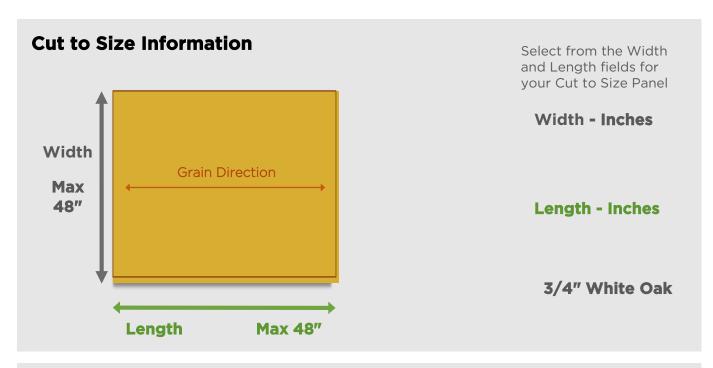

## **Terms & Conditions**

The panel will be manufactured and cut by Columbia Forest Products, to the dimensions specified. Cut to Size panels are Non-Refundable, and any left over material from the cutting operation will be discarded. Shipment from the cutting operation normally occurs 3-5 business days from date of order.