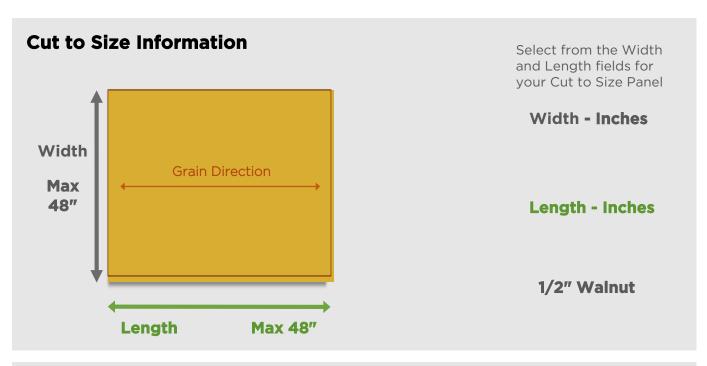

## **Terms & Conditions**

The panel will be manufactured and cut by Columbia Forest Products, to the dimensions specified. Cut to Size panels are Non-Refundable, and any left over material from the cutting operation will be discarded. Shipment from the cutting operation normally occurs 3-5 business days from date of order.

This form functions separately from the Home Depot website, and will be submitted to Columbia Forest Products for matching with your Home Depot order and fulfillment. Please continue with your order on the Home Depot website to finalize payment.

To ensure an accurate order, please fill out all fields on this form before clicking the Submit button. Clicking Submit acknowledges agreement to the above terms. A "select email client" window may appear. Options depend on