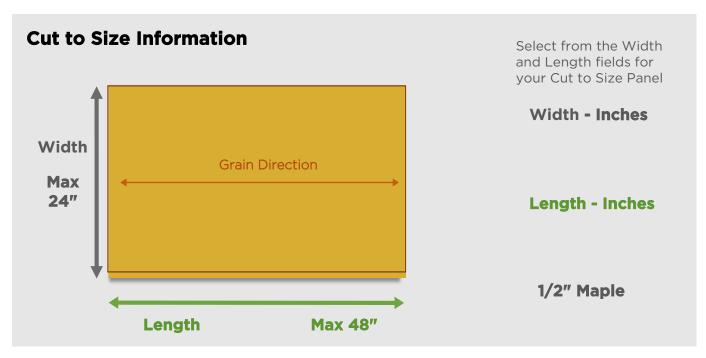

## **Terms & Conditions**

The panel will be manufactured and cut by Columbia Forest Products, to the dimensions specified. Cut to Size panels are Non-Refundable, and any left over material from the cutting operation will be discarded. Shipment from the cutting operation normally occurs 3-5 business days from date of order.