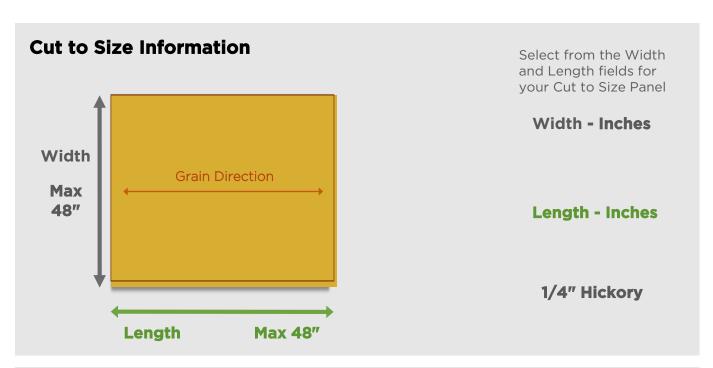

## **Terms & Conditions**

The panel will be manufactured and cut by Columbia Forest Products, to the dimensions specified. Cut to Size panels are Non-Refundable. There is a limit of 4 cuts per panel. The shipment will include the balance of the panel after the cuts have been made.