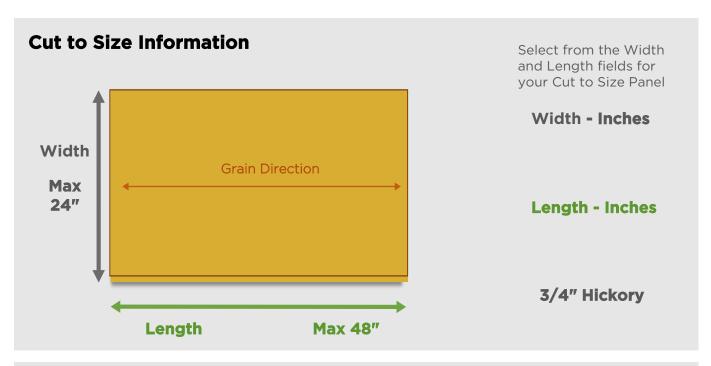

## **Terms & Conditions**

The panel will be manufactured and cut by Columbia Forest Products, to the dimensions specified. Cut to Size panels are Non-Refundable. There is a limit of 4 cuts per panel. The shipment will include the balance of the panel after the cuts have been made.