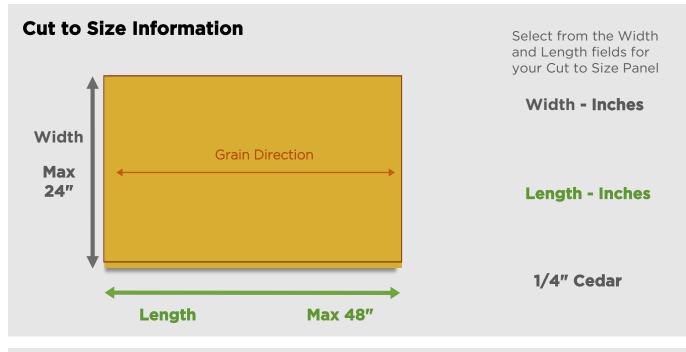

## **Terms & Conditions**

The panel will be manufactured and cut by Columbia Forest Products, to the dimensions specified. Cut to Size panels are Non-Refundable. There is a limit of 4 cuts per panel. The shipment will include the balance of the panel after the cuts have been made.