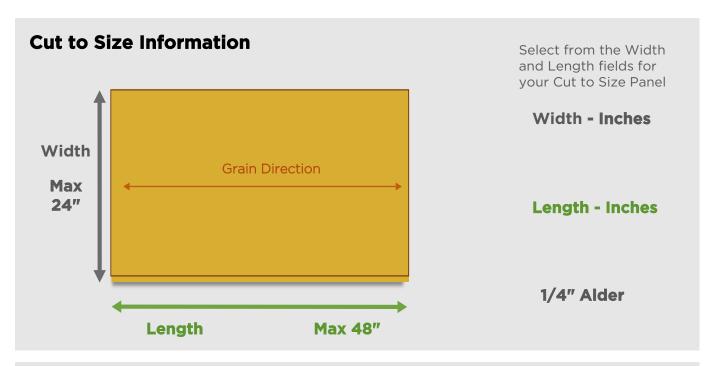

## **Terms & Conditions**

The panel will be manufactured and cut by Columbia Forest Products, to the dimensions specified. Cut to Size panels are Non-Refundable. There is a limit of 4 cuts per panel. The shipment will include the balance of the panel after the cuts have been made.