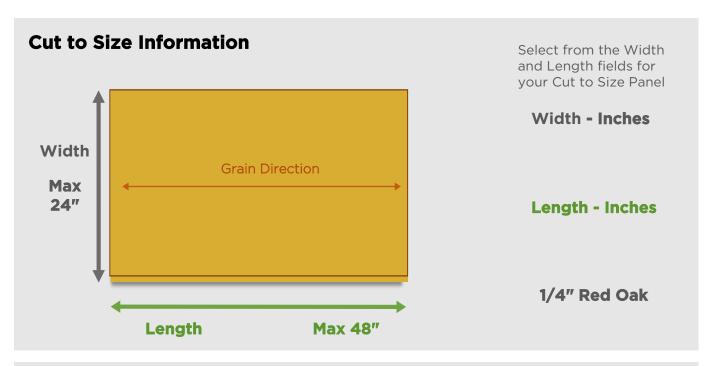

## **Terms & Conditions**

The panel will be manufactured and cut by Columbia Forest Products, to the dimensions specified. Cut to Size panels are Non-Refundable. There is a limit of 4 cuts per panel. The shipment will include the balance of the panel after the cuts have been made.