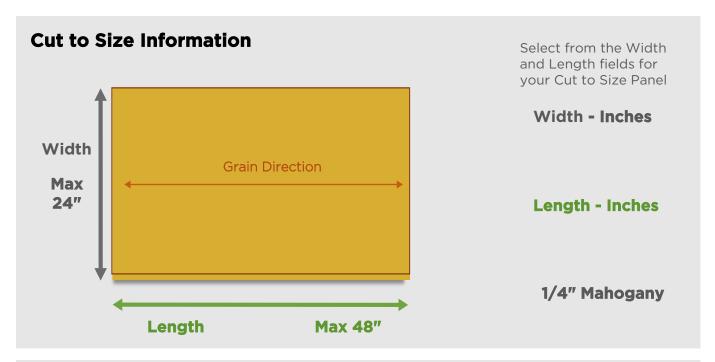

## **Terms & Conditions**

The panel will be manufactured and cut by Columbia Forest Products, to the dimensions specified. Cut to Size panels are Non-Refundable. There is a limit of 4 cuts per panel. The shipment will include the balance of the panel after the cuts have been made.