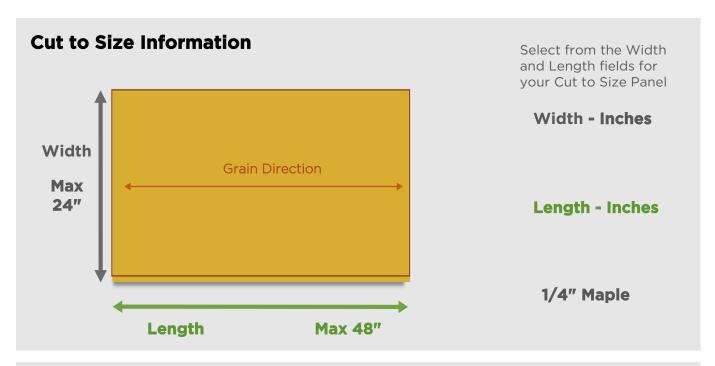

## **Terms & Conditions**

The panel will be manufactured and cut by Columbia Forest Products, to the dimensions specified. Cut to Size panels are Non-Refundable. There is a limit of 4 cuts per panel. The shipment will include the balance of the panel after the cuts have been made.