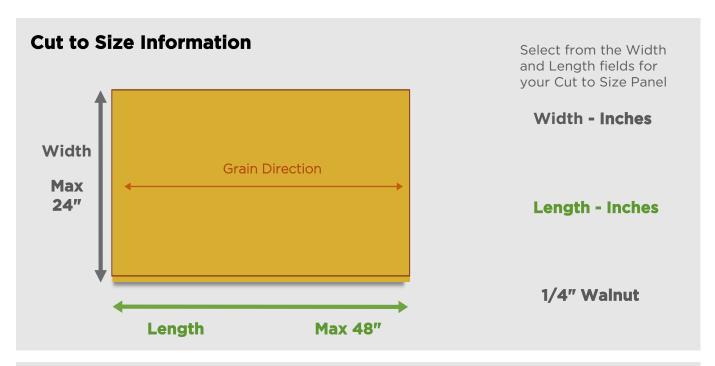

## **Terms & Conditions**

The panel will be manufactured and cut by Columbia Forest Products, to the dimensions specified. Cut to Size panels are Non-Refundable. There is a limit of 4 cuts per panel. The shipment will include the balance of the panel after the cuts have been made.