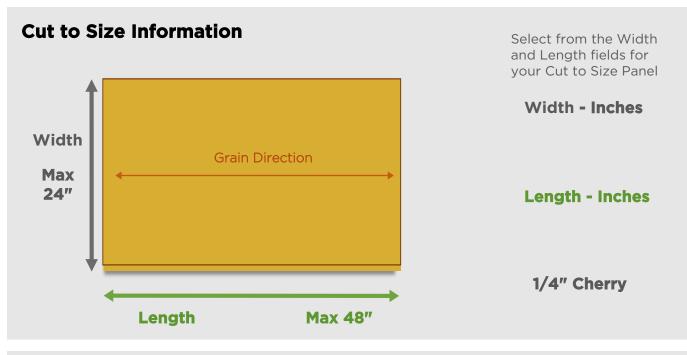

## **Terms & Conditions**

The panel will be manufactured and cut by Columbia Forest Products, to the dimensions specified. Cut to Size panels are Non-Refundable. There is a limit of 4 cuts per panel. The shipment will include the balance of the panel after the cuts have been made.