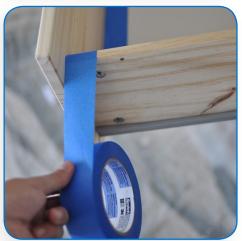

### Step 1

First, assemble the lkea dresser. I wanted to add more definition on the sides of the dresser around the drawers, so I added a 1.5" x .75" inch piece of wood to beef up the legs on the sides.

Tape off the sides of the drawers with ScotchBlue<sup>™</sup> Tape to protect them from primer and paint, then get started priming the piece.