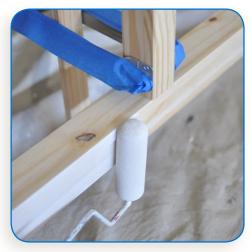

### Step 2

Roll one coat of primer on vertical surfaces but two coats on horizontal or frequently used surfaces for greater durability. Tape off the internal sliding mechanism hardware to keep it free of primer or paint so you can roll it on quickly and without worry.

After the primer dries, roll white Rust-Oleum paint on the dresser using a foam roller. Then, cut and paint the molding.