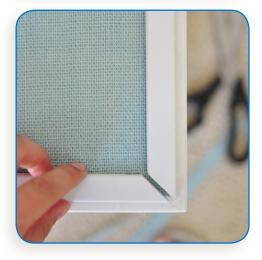

### Step 3

Then trim the blue burlap to the size of the panels created with the molding.

To attach the burlap to the drawers, use a light coat of spray adhesive, then secure it on all sides with the painted molding and small brad nails every 12 inches. Touch up the corners with lightweight spackling and paint over the nails to disguise them.