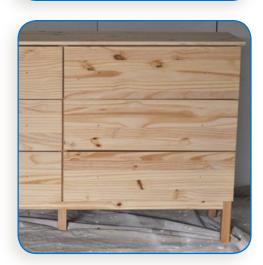

#### Add texture to transform a basic dresser

I wanted to spruce up a plain Ikea dresser, so I decided to add blue burlap inset panels and satin nickel ring pulls to the front for texture, color and dimension. This easy DIY totally reinvented my dresser with a modern look!

### Step 1

First, assemble the lkea dresser. I wanted to add more definition on the sides of the dresser around the drawers, so I added a 1.5" x .75" inch piece of wood to beef up the legs on the sides.